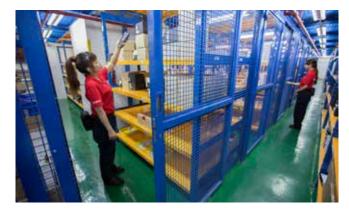

### Warehouse Management System (WMS)

**WMS** implemented by **CrownCompass** is a software solution that provides end-to-end visibility into our entire inventory and manages the supply chain fulfillment operations from our distribution centers to store shelves. It can provide effective warehouse management which makes the operation faster and allows the warehouse to be used at full capacity. **WMS** is a critical component of **CrownCompass**' logistics operations which drives efficiency, productivity and performance across our warehouse and distribution network.