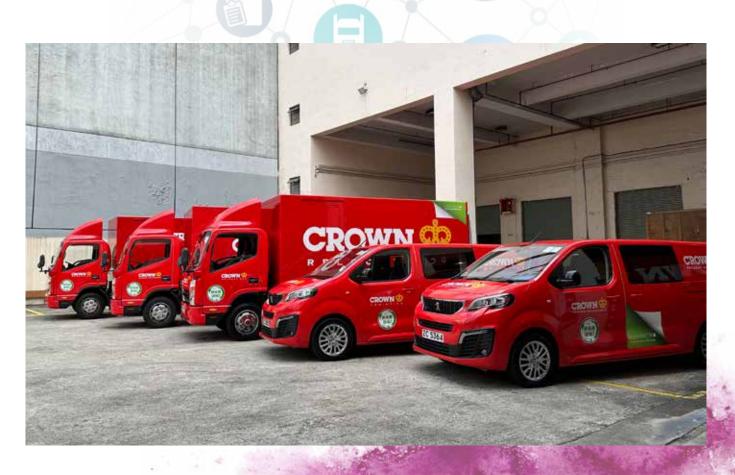

### **Transportation** Management System (TMS)

TMS implemented by CrownCompass helps maximize truck capacity by consolidating shipments and optimizing load planning. This reduces the number of trucks required, which leads to fewer miles driven and lower emissions per delivery. It has also had a measurable impact on our order fulfillment, with the cost to process each customer order being reduced by 43% through the streamlined transportation management. TMS has become a critical component of our logistics technology stack, driving efficiencies and cost savings across CrownCompass' supply chain and distribution network. Route Optimization